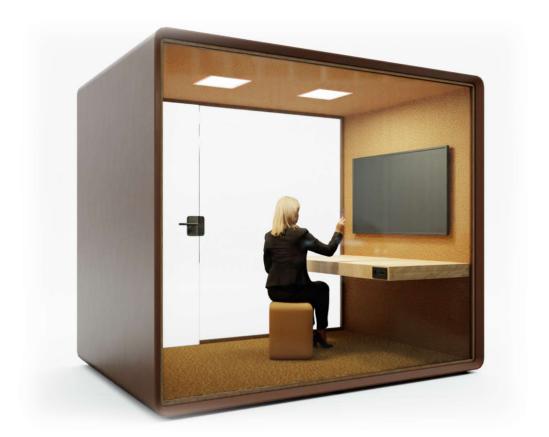

## GEORGE - The most important things at a glance

GEORGE is the ideal space for short brainstorming and exchange of ideas as well as small team meetings up to a maximum of 4 people. Equipped with a screen, it can also be used well for video conferences or Skype calls. GEORGE can be ordered as a basic room or with interior fittings.

# **GEORGE - Options with extra price**

- Dimmable light
- Screen to support your video telephony
- Table
- Writable surfaces on the outside of the cabin
- Additional sound absorber for the rear wall (closed rear wall)
- Application of graphic elements (foil stickering, branding with company logo,...)
- Special substances or provided substances
- Special carpet or provided carpet
- Special colours (Metallic, Pantone,...) for shape, door and rear wall element
- Special decorations for door and rear wall elements