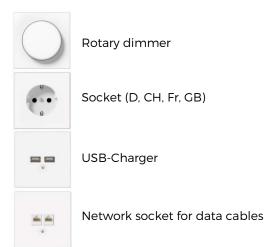

### **GEORGE - Power Strip Configuration**

Next to the storage board is the integrated power strip. Choose the right combination: