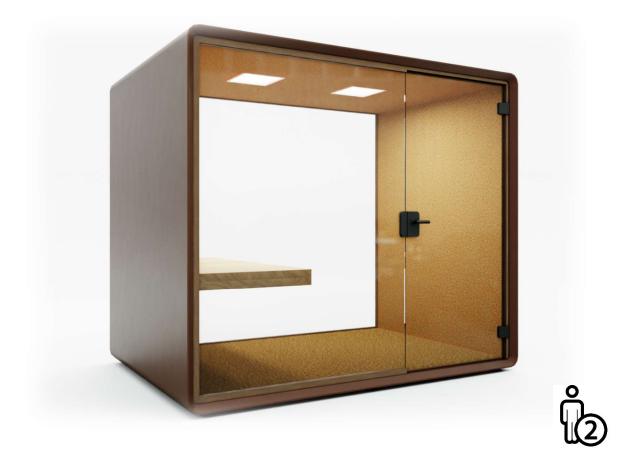

## GEORGE - The most important things at a glance

GEORGE is the ideal space for short brainstorming and exchange of ideas as well as small team meetings up to a maximum of 4 people. Equipped with a screen, it can also be used well for video conferences or Skype calls. GEORGE can be ordered as a basic room or with interior fittings.

## **GEORGE - Standard equipment**

- ✓ High-quality materials for optimum sound insulation
- ✓ Multi-layer structure in timber construction with sound insulation insert
- All-glass door leaf made of ESG 10 mm, polished edges, with frame and stop seal, opening outwards, with Niro pusher set and automatic lowering seal on the bottom
- ✓ Replaceable sound absorbers with fabric wallpaper
- ✓ Automatic LED recessed ceiling light
- ✓ Automatic ventilation by an exhaust fan with 5 min. follow-up time
- ✓ Detector
- ✓ 2-fold frame power strip

### **GEORGE - Dimensions**

- ✓ External dimensions W 260 x D 180 x H 220 cm
- ✓ Internal dimensions: W 245 x D 165 x H 210 cm