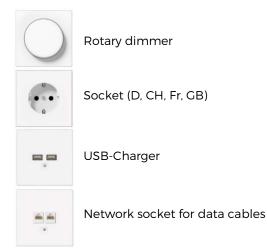

### **TIM - Power Strip Configuration**

Next to the storage board is the integrated power strip. Choose the right combination: