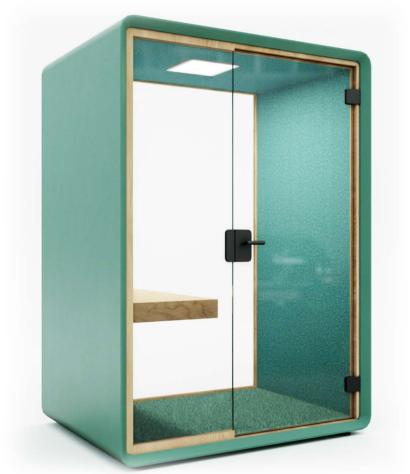

## TIM – The most important things at a glance

The Workbox TIM offers the ideal environment for both telephone calls and concentrated work. Due to the double use of this room-in-room solution, TIM is versatile and almost always in use.

### **TIM - Standard equipment**

- ✓ High-quality materials for optimum sound insulation
- $\checkmark$  Multi-layer structure in timber construction with sound insulation insert
- ✓ All-glass door leaf made of ESG 10 mm, polished edges, with frame and stop seal, opening outwards, with Niro pusher set and automatic lowering seal on the bottom
- ✓ Replaceable sound absorbers with fabric wallpaper
- ✓ Automatic LED recessed ceiling light
- ✓ Automatic ventilation by an exhaust fan with 5 min. follow-up time
- ✓ Detector
- ✓ 2-fold frame power strip

### **TIM - Dimensions**

- ✓ External dimensions W 160 x D 120 x H 220 cm
- ✓ Internal dimensions: W 145 x D 105 x H 210 cm