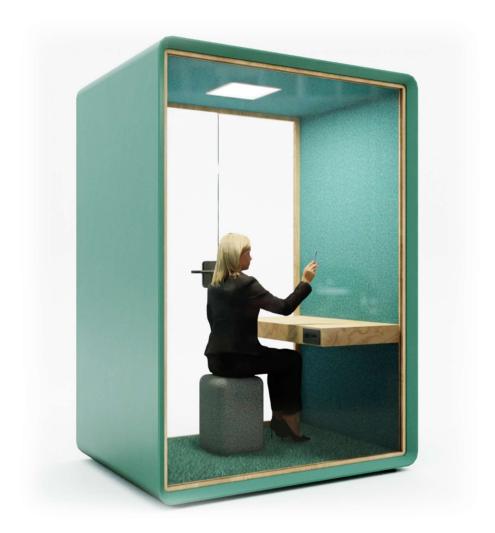

## TIM – The most important things at a glance

The Workbox TIM offers the ideal environment for both telephone calls and concentrated work. Due to the double use of this room-in-room solution, TIM is versatile and almost always in use.

### **TIM - Standard equipment**

- ✓ High-quality materials for optimum sound insulation
- $\checkmark$  Multi-layer structure in timber construction with sound insulation insert
- ✓ All-glass door leaf made of ESG 10 mm, polished edges, with frame and stop seal, opening outwards, with Niro pusher set and automatic lowering seal on the bottom
- ✓ Replaceable sound absorbers with fabric wallpaper
- ✓ Automatic LED recessed ceiling light
- ✓ Automatic ventilation by an exhaust fan with 5 min. follow-up time
- ✓ Detector
- ✓ 2-fold frame power strip